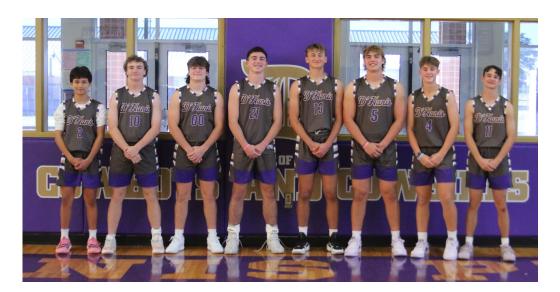

# **D'Hanis Cowgirls**

| Jersey # | First Name | Last Name | Position | Height | Grade |
|----------|------------|-----------|----------|--------|-------|
| 1        | Callie     | Schneeman | Post     | 5'6    | 9     |
| 2        | Kami       | Johnson   | Guard    | 5'4    | 10    |
| 3        | Jaeleigh   | Busse     | Guard    | 5'0    | 9     |
| 4        | Ashtin     | Ralph     | Guard    | 5'6    | 10    |
| 5        | Sage       | Everett   | Guard    | 5'5    | 11    |
| 10       | Julianne   | Busse     | Guard    | 5'0    | 9     |
| 11       | Cooper     | Zachry    | Post     | 5'6    | 10    |
| 12       | Maggie     | Rothe     | Guard    | 5'6    | 9     |
| 14       | Kylee      | Thompson  | Post     | 5'8    | 12    |
| 15       | Peyton     | Beard     | Post     | 5'7    | 10    |

Todd Craft Kristina Finger Head Coach Asst. Coach