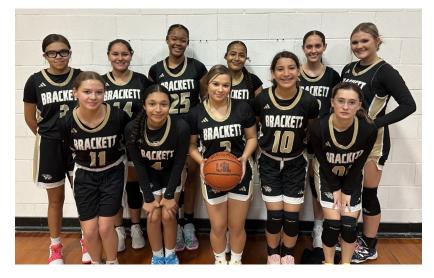

# **Brackett Tigerette**

| Jersey # | First Name | Last Name | Position    | Grade |
|----------|------------|-----------|-------------|-------|
| 0        | Alli       | Guidry    | Point Guard | 10th  |
| 1        | Shanadoah  | Tajchman  | Guard       | 10th  |
| 2        | Kaylee     | Childress | Guard       | 12th  |
| 3        | Karina     | Salazar   | Post        | 10th  |
| 4        | Marley     | Flores    | Guard       | 10th  |
| 5        | Ryleigh    | Jones     | Point Guard | 10th  |
| 10       | Kalisa     | Molinar   | Guard       | 9th   |
| 11       | Calista    | Perez     | Guard       | 9th   |
| 12       | Hannah     | Laub      | Post        | 12th  |
| 14       | Angelina   | Waddell   | Post        | 11th  |
| 21       | Shawnna    | Siler     | Post        | 12th  |
| 25       | Noelani    | Morris    | Post        | 11th  |

Bianette Rodriguez Andrea Gonzales Head Coach Assistant Coach